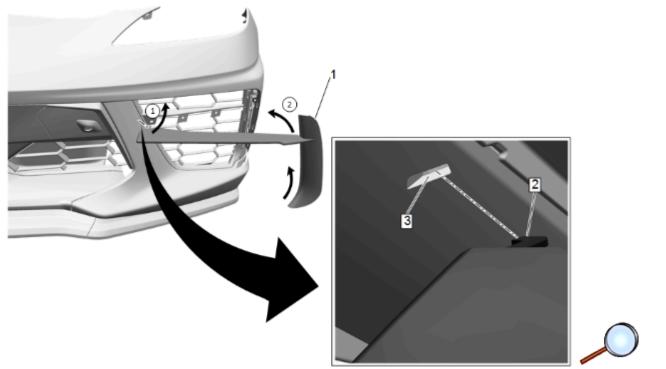

- 5. Pull and rotate the outside of grille insert (1) first and then disengage the inboard hook (2) of grille insert from the front bumper fascia (3).
- 6. Repeat steps 2 through 5 for opposite side.

## Install New Grille Insert

1. Insert the inboard hook (2) of new grille insert (1) into the front bumper fascia (3) and then position the outside of new grill insert to front bumper fascia.

- 2. Engage the top and bottom snap features (1) of new grille insert (2) to the front bumper fascia.
  - **Caution:** Use the correct fastener in the correct location. Replacement fasteners must be the correct part number for that application. Fasteners requiring replacement or fasteners requiring the use of thread locking compound or sealant are identified in the service procedure. Do not use paints, lubricants, or corrosion inhibitors on fasteners or fastener joint surfaces unless specified. These coatings affect fastener torque and joint clamping force and may damage the fastener. Use the correct tightening sequence and specifications when installing fasteners in order to avoid damage to parts and systems.
- 3. Locate the attachment package and install the M4 screws (3) securing the grille insert to the front bumper fascia. Tighten the M4 screws to 2.5 N.m (22 lb in).
- 4. Re-install the front bumper fascia. Refer to Front Bumper Fascia Removal and Installation in Vehicle Service Manual.