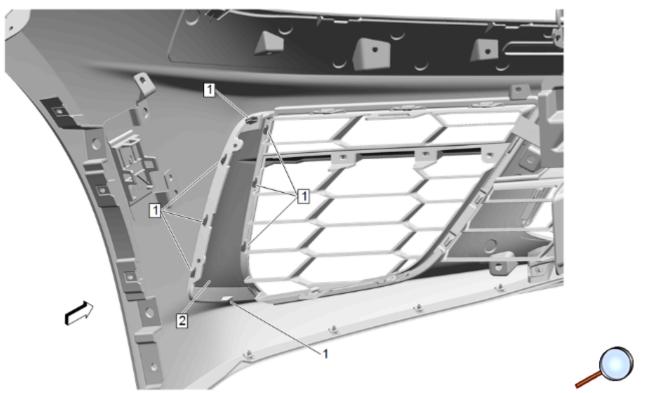

3. On the backside of the front bumper fascia, remove the screws (1) on the center horizontal bar to grille (2).

4. Disengage the solid snaps (1) along the vertical interface of the grill insert (2) to the front bumper fascia.

- 5. Pull and rotate the outside of grille insert (1) first and then disengage the inboard hook (2) of grille insert from the front bumper fascia (3).
- 6. Repeat steps 2 through 5 for opposite side.