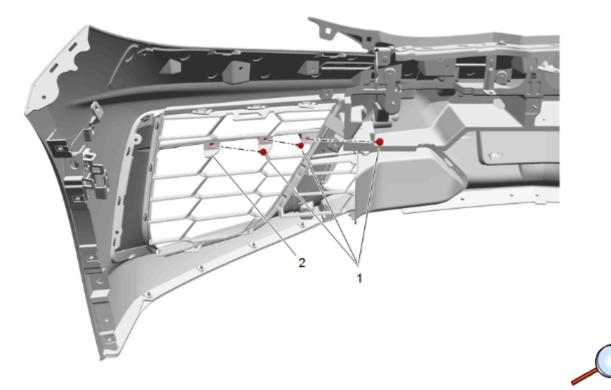

3. On the backside of the front bumper fascia, remove the screws (1) on the center horizontal bar to grille (2).

4. Disengage the solid snaps (1) along the vertical interface of the grill insert (2) to the front bumper fascia.

- 5. Pull and rotate the outside of grille insert (1) first and then disengage the inboard hook (2) of grille insert from the front bumper fascia (3).
- 6. Repeat steps 2 through 5 for opposite side.