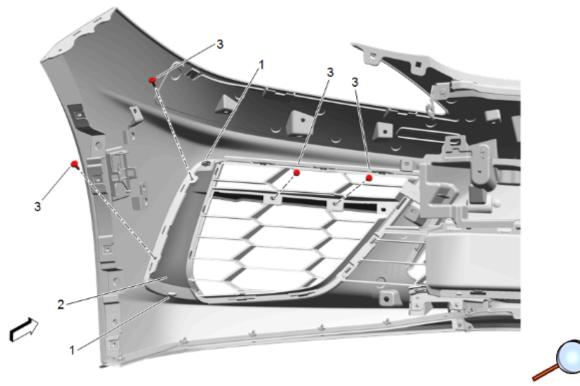

## Install New Grille Insert

1. Insert the inboard hook (2) of new grille insert (1) into the front bumper fascia (3) and then position the outside of new grill insert to front bumper fascia.

- 2. Engage the top and bottom snap features (1) of new grille insert (2) to the front bumper fascia.
  - **Caution:** Use the correct fastener in the correct location. Replacement fasteners must be the correct part number for that application. Fasteners requiring replacement or fasteners requiring the use of thread locking compound or sealant are identified in the service procedure. Do not use paints, lubricants, or corrosion inhibitors on fasteners or fastener joint surfaces unless specified. These coatings affect fastener torque and joint clamping force and may damage the fastener. Use the correct tightening sequence and specifications when installing fasteners in order to avoid damage to parts and systems.
- 3. Locate the attachment package and install the M4 screws (3) securing the grille insert to the front bumper fascia. Tighten the M4 screws to 2.5 N.m (22 lb in).
- 4. Re-install the front bumper fascia. Refer to Front Bumper Fascia Removal and Installation in Vehicle Service Manual.